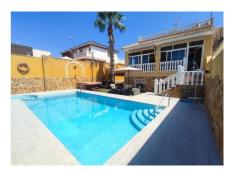

Close to golf

✓ White goods

Glazed terrace

✓ Basement

Furnished

Discover your new home in Aguas Nuevas! This stunning detached house/villa, set on a 400m² plot, offers everything you need to live in luxury and comfort. With a constructed area of 350m² spread over three floors, this home stands out for its design and functionality. On the ground floor, you will find a spacious living room perfect for family gatherings, a fully equipped independent kitchen, two cosy bedrooms and two full bathrooms. In addition, it has two large terraces, one of them overlooking the private pool and jacuzzi, ideal for enjoying the Mediterranean climate. The first floor houses a 30m² master bedroom with a dressing room and access to a large terrace, providing an intimate and relaxing space. The private solarium offers unobstructed views, perfect for quiet moments. Floor -1 is a true oasis of entertainment with a 60m² bar equipped with a bar, billiards, table football and a film projector. In addition, this floor has a second independent home with three bedrooms and two full bathrooms, ideal for guests or family. The house is fully furnished and equipped with high quality materials, including wooden floors and an elegant marble staircase. Ducted air conditioning and two pellet fireplaces ensure comfort at any time of the year. Located close to all local amenities and just 2 km from La Mata beach, this property is perfect for those looking for a balance between tranquility and accessibility. Don't miss the opportunity to live in this real estate gem. Contact us for more information and to schedule a visit!