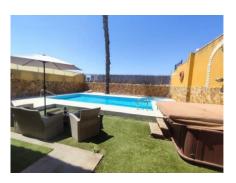

Close to golf

✓ White goods

Glazed terrace

✓ Basement

Furnished

Discover your new home in Aguas Nuevas! This stunning detached house/villa, set on a 400m² plot, offers everything you need to live in luxury and comfort. With a constructed area of 350m² spread over three floors, this home stands out for its design and functionality. On the ground floor, you will find a spacious living room perfect for family gatherings, a fully equipped independent kitchen, two cosy bedrooms and two full bathrooms. In addition, it has two large terraces, one of them overlooking the private pool and jacuzzi, ideal for enjoying the Mediterranean climate. The first floor houses a 30m² master bedroom with a dressing room and access to a large terrace, providing an intimate and relaxing space. The private solarium offers unobstructed views, perfect for quiet moments. Floor -1 is a true oasis of entertainment with a 60m² bar equipped with a bar, billiards, table football and a film projector. In addition, this floor has a second independent home with three bedrooms and two full bathrooms, ideal for guests or family. The house is fully furnished and equipped with high quality materials, including wooden floors and an elegant marble staircase. Ducted air conditioning and two pellet fireplaces ensure comfort at any time of the year. Located close to all local amenities and just 2 km from La Mata beach, this property is perfect for those looking for a balance between tranquility and accessibility. Don't miss the opportunity to live in this real estate gem. Contact us for more information and to schedule a visit!