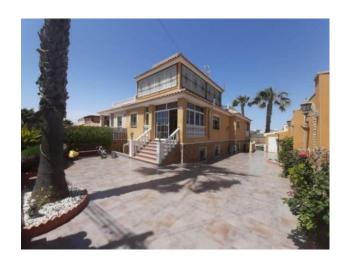

## 6 bedroom Detached Villa in Torrevieja

Ref: OH01181

€595,000

**Property type:** Detached Villa

Location: Torrevieja

**Bedrooms**: 6 **Bathrooms**: 4

Swimming pool: Private

House area:

Close to golf

✓ White goods

Glazed terrace

✓ Basement

Furnished

Discover your new home in Aguas Nuevas! This stunning detached house/villa, set on a 400m² plot, offers everything you need to live in luxury and comfort. With a constructed area of 350m² spread over three floors, this home stands out for its design and functionality. On the ground floor, you will find a spacious living room perfect for family gatherings, a fully equipped independent kitchen, two cosy bedrooms and two full bathrooms. In addition, it has two large terraces, one of them overlooking the private pool and jacuzzi, ideal for enjoying the Mediterranean climate. The first floor houses a 30m² master bedroom with a dressing room and access to a large terrace, providing an intimate and relaxing space. The private solarium offers unobstructed views, perfect for quiet moments. Floor -1 is a true oasis of entertainment with a 60m² bar equipped with a bar, billiards, table football and a film projector. In addition, this floor has a second independent home with three bedrooms and two full bathrooms, ideal for guests or family. The house is fully furnished and equipped with high quality materials, including wooden floors and an elegant marble staircase. Ducted air conditioning and two pellet fireplaces ensure comfort at any time of the year. Located close to all local amenities and just 2 km from La Mata beach, this property is perfect for those looking for a balance between tranquility and accessibility. Don't miss the opportunity to live in this real estate gem. Contact us for more information and to schedule a visit!