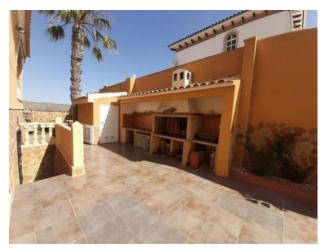

Close to golf

✓ White goods

Glazed terrace

✓ Basement

Furnished

Discover your new home in Aguas Nuevas! This stunning detached house/villa, set on a 400m² plot, offers everything you need to live in luxury and comfort. With a constructed area of 350m² spread over three floors, this home stands out for its design and functionality. On the ground floor, you will find a spacious living room perfect for family gatherings, a fully equipped independent kitchen, two cosy bedrooms and two full bathrooms. In addition, it has two large terraces, one of them overlooking the private pool and jacuzzi, ideal for enjoying the Mediterranean climate. The first floor houses a 30m² master bedroom with a dressing room and access to a large terrace, providing an intimate and relaxing space. The private solarium offers unobstructed views, perfect for quiet moments. Floor -1 is a true oasis of entertainment with a 60m² bar equipped with a bar, billiards, table football and a film projector. In addition, this floor has a second independent home with three bedrooms and two full bathrooms, ideal for guests or family. The house is fully furnished and equipped with high quality materials, including wooden floors and an elegant marble staircase. Ducted air conditioning and two pellet fireplaces ensure comfort at any time of the year. Located close to all local amenities and just 2 km from La Mata beach, this property is perfect for those looking for a balance between tranquility and accessibility. Don't miss the opportunity to live in this real estate gem. Contact us for more information and to schedule a visit!