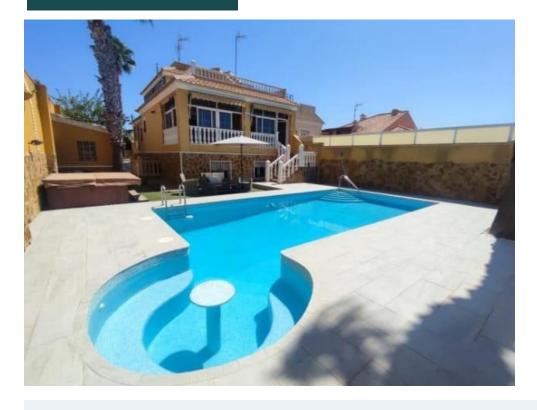

## 6 bedroom Detached Villa in Torrevieja

Ref: OH01181

€595,000

**Property type:** Detached Villa

Location: Torrevieja

**Bedrooms**: 6 **Bathrooms**: 4

Swimming pool: Private

House area:

Close to golf

✓ White goods

Glazed terrace

✓ Basement

Furnished

Discover your new home in Aguas Nuevas! This stunning detached house/villa, set on a 400m² plot, offers everything you need to live in luxury and comfort. With a constructed area of 350m² spread over three floors, this home stands out for its design and functionality. On the ground floor, you will find a spacious living room perfect for family gatherings, a fully equipped independent kitchen, two cosy bedrooms and two full bathrooms. In addition, it has two large terraces, one of them overlooking the private pool and jacuzzi, ideal for enjoying the Mediterranean climate. The first floor houses a 30m² master bedroom with a dressing room and access to a large terrace, providing an intimate and relaxing space. The private solarium offers unobstructed views, perfect for quiet moments. Floor -1 is a true oasis of entertainment with a 60m² bar equipped with a bar, billiards, table football and a film projector. In addition, this floor has a second independent home with three bedrooms and two full bathrooms, ideal for guests or family. The house is fully furnished and equipped with high quality materials, including wooden floors and an elegant marble staircase. Ducted air conditioning and two pellet fireplaces ensure comfort at any time of the year. Located close to all local amenities and just 2 km from La Mata beach, this property is perfect for those looking for a balance between tranquility and accessibility. Don't miss the opportunity to live in this real estate gem. Contact us for more information and to schedule a visit!